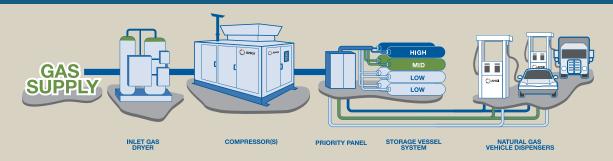

**FAST FILL SYSTEMS** provide immediate dispensing of CNG to vehicles ranging from passenger cars and fleet trucks to transit buses.

**TIME FILL SYSTEMS** are a cost effective fueling option that allow vehicles to conveniently refuel overnight or when the vehicles are not in use.

**COMBINATION SYSTEMS** feature both a fast fill and time fill system allowing high utilization of the compression capacity both day and night.

PROUD PACKAGER OF

ARIEL COMPRESSORS

**ARIEL CORPORATION** is the largest manufacturer of gas compressors in the world, and sets the standard in quality, reliability, and customer support. Ariel has built a reputation for safe, rugged, and long-lasting compressors and cylinders. Ariel's CNG compressors are based on the same designs that are used in field gas, process and transmission services, and are built to run 24 hours a day, 365 days a year.