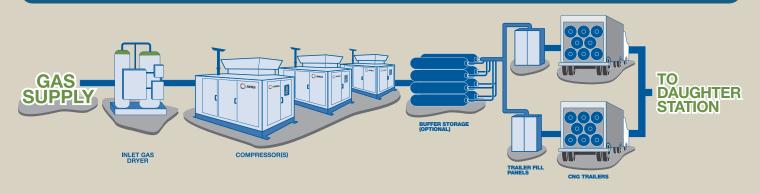

**MOTHER SYSTEMS** are used to fill large volumes of CNG into mobile storage trailers that are then transported to daughter stations.

**DAUGHTER SYSTEMS** are installed where a CNG fill station utilizes mobile CNG storage as the fuel source for the station.