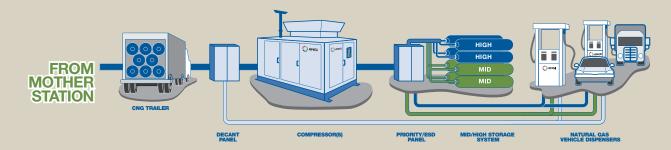

**MOTHER SYSTEMS** are used to fill large volumes of CNG into mobile storage trailers that are then transported to daughter stations.

**DAUGHTER SYSTEMS** are installed where a CNG fill station utilizes mobile CNG storage as the fuel source for the station.