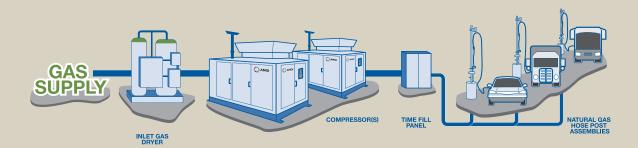

**FAST FILL SYSTEMS** provide immediate dispensing of CNG to vehicles ranging from passenger cars and fleet trucks to transit buses.

**TIME FILL SYSTEMS** are a cost effective fueling option that allow vehicles to conveniently refuel overnight or when the vehicles are not in use.